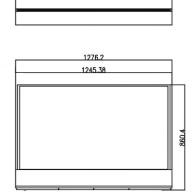

#### **DIMENSIONS (Cabinet)**

[ UNIT : mm ]

Specifications and design are subject to change without notice. See our website for detailed information.

UPDATE: AUG. 202

#### **SPECIFICATIONS**

| Model                    |                                 | D55OLBT                                |
|--------------------------|---------------------------------|----------------------------------------|
| Display Panel            | Screen Size                     | 55"                                    |
|                          | Active Display Area (mm)        | 1209.6 x 680.4                         |
|                          | Resolution                      | 1920 x 1080                            |
|                          | Aspect Ratio                    | 16:9                                   |
|                          | Brightness (cd/m²)              | Center 1 point: 400 / Typ: 150         |
| Connectivity             | НОМІ                            | 1                                      |
|                          | DP                              | 1                                      |
| Power                    | Input Voltage/V                 | VDD = 10.8(Min) / 12(Typ) / 13.2(Max)  |
|                          |                                 | EVDD = 22.8(Min) / 24(Typ) / 25.2(Max) |
|                          | Consumption (Typ)               | 310W                                   |
| Feature                  | Transparency                    | 40%                                    |
|                          | Surface treatment               | 4T / Chemical strengthening Glass      |
|                          | System                          | All-in-one                             |
| Mechanical<br>(Standard) | Bezel Size (L / R / T / B) (mm) | 5.9 / 5.9 / 5.9 / 13                   |
|                          | Set Weight (kg)                 | 34                                     |
| Environmental conditions | Temperature operational (°C)    | 0 ~ 40                                 |
|                          | Temperature storage (°C)        | -20 ~ 65                               |
| Settop Box               | Connectivity                    | DP In 1EA / DP Out 1EA / HDMI In 1EA   |
|                          | Power Input Voltage (V)         | 24                                     |
|                          | Dimension (mm)                  | Included in the product                |
|                          | Weight (kg)                     | Included in the product                |