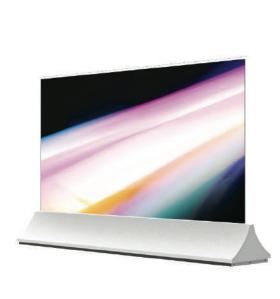

## **INDOOR DIGITAL SIGNAGE**

TRANSPARENT-OLED DISPLAY

CLASS

MODEL

55"

D55OLBT

#### **Optimal Transparency**

Self-lit transparent OLED display has a final transmittance upto 40%, while polarizers and filters cut down transparency rate to 10% from LCD technology.

#### Seamless Design

High level of transparency dissolves the barriers between the display and its surroundings, resulting in an ingeniously harmonious and creative spatial design.

#### **Beyond Space**

The self-lit pixels and high transparency of Transparent OLED display enable seamless incorporation into windows, transforming previously obstructed spaces in subways or offices into a display for information, advertisement, and entertainment.