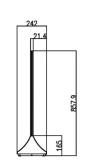

#### **DIMENSIONS (Cabinet)**

[ UNIT : mm ]

Specifications and design are subject to change without notice. See our website for detailed information.

UPDATE: AUG. 202

#### **SPECIFICATIONS**

| Model                    |                                 | D55OLBT                                |
|--------------------------|---------------------------------|----------------------------------------|
| Display Panel            | Screen Size                     | 55"                                    |
|                          | Active Display Area (mm)        | 1209.6 x 680.4                         |
|                          | Resolution                      | 1920 x 1080                            |
|                          | Aspect Ratio                    | 16:9                                   |
|                          | Brightness (cd/m²)              | Center 1 point: 400 / Typ: 150         |
| Connectivity             | НОМІ                            | 1                                      |
|                          | DP                              | 1                                      |
| Power                    | Input Voltage/V                 | VDD = 10.8(Min) / 12(Typ) / 13.2(Max)  |
|                          |                                 | EVDD = 22.8(Min) / 24(Typ) / 25.2(Max) |
|                          | Consumption (Typ)               | 310W                                   |
| Feature                  | Transparency                    | 40%                                    |
|                          | Surface treatment               | 4T / Chemical strengthening Glass      |
|                          | System                          | All-in-one                             |
| Mechanical<br>(Standard) | Bezel Size (L / R / T / B) (mm) | 5.9 / 5.9 / 5.9 / 13                   |
|                          | Set Weight (kg)                 | 34                                     |
| Environmental conditions | Temperature operational (°C)    | 0 ~ 40                                 |
|                          | Temperature storage (°C)        | -20 ~ 65                               |
| Settop Box               | Connectivity                    | DP In 1EA / DP Out 1EA / HDMI In 1EA   |
|                          | Power Input Voltage (V)         | 24                                     |
|                          | Dimension (mm)                  | Included in the product                |
|                          | Weight (kg)                     | Included in the product                |